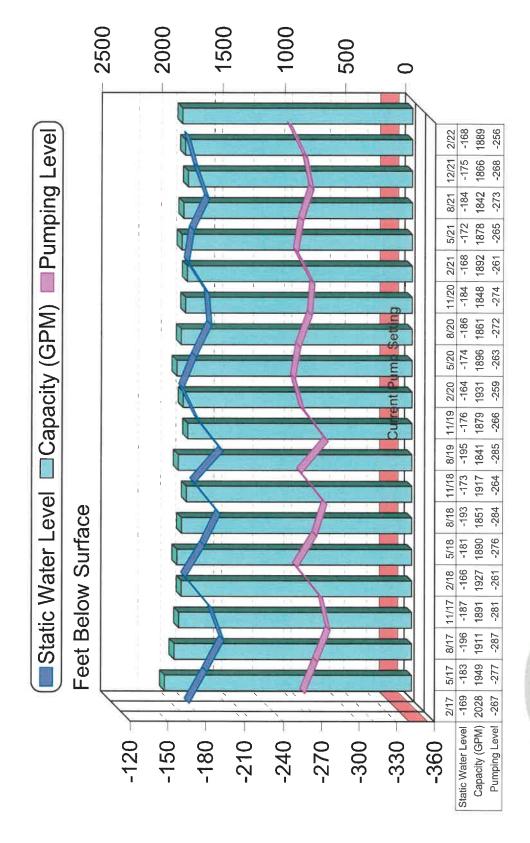

7. **Engineer's Report**. President Parker recognized Mr. Kotlan, who presented to and reviewed with the Board the Engineer's Report, a copy of which is attached hereto as *Exhibit E*.

Mr. Kotlan reported on the utility relocations related to the FM 1960 widening and stated that the contractor, Angel Brothers is currently relocating the District's line and that no action is required.

Mr. Kotlan reported that for the Water Plant No. 2 Expansion, and presented Pay Estimate No. 8 in the amount of \$112,230.00 for approval. He stated that the work includes work on the booster pump station and operations building. He also presented Change Order no. 3 in the amount of \$2,200.00 to add casing to the force main from the operations building crossing the water line, which is required by the City of Houston, Change Order No. 4 in the amount of \$5,900.00 for the relocation of the existing electrical service which conflicts with the new operations building, and three invoices from Ninyo & Moore for geotechnical testing for the project.

Mr. Kotlan reported on the Water Line extension and stated that bids were solicited for the Lee Tract Water Line extension through a public advertisement and seven bids were received on January 25, 2022. He stated that the low bid was from Underground Construction Solutions in the amount of \$49,182.00.

Mr. Kotlan reported on the Wastewater Treatment Plant permit renewal and stated that the permit renewal is in process and is expected to be submitted in June of 2022.

Upon motion by Director Moore, seconded by Director Frank, after full discussion and the question being put to the Board, the Board voted unanimously to accept the Engineer's Report, approve Pay Estimate No. 8 to Schier Construction Company, Inc. in the amount of \$112,230.00, approve Change Order Nos. 3 & 4 to Schier Construction Company, Inc. in the amounts of \$2,200.00 and \$5,900.00, and approve invoices 253766, 255087, and 256097 from Ninyo & Moore in the amounts of \$3,173.25, \$3,273.00 and \$630.50.