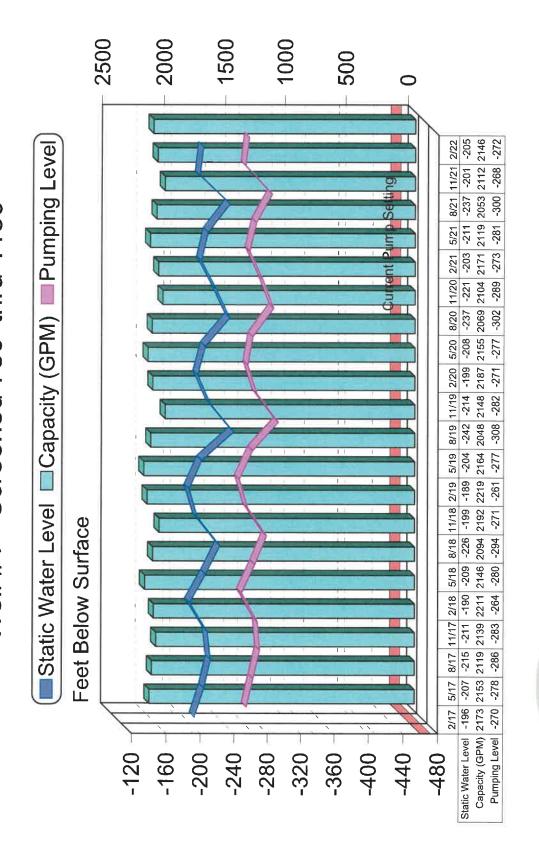

|  |
|------------------------------------|----------------------|--|
| STATIC LEVEL<br>OPERATING PRESSURE | 205 feet             |  |
| PUMPING LEVEL                      | 9 PSI<br>272 feet    |  |
| FLOW RATE<br>PUMP SETTING          | 2146 GPM<br>460 feet |  |
| PUMP SUBMERGENCE<br>SAND START UP  | 188 feet             |  |
| SAND START OF<br>SAND (45 MIN)     | 5 ppm<br>1 ppm       |  |
|                                    | . PP                 |  |

The test indicated that the well is operating in satisfactory condition.

Attached, please find the water level graph.

We appreciate this opportunity to be of service. If you have any questions or comments, please call.

Sincerely,

Gary McMurrey G-M Services

# Harris County M.U.D. #109 Well #1 - Screened 780' thru 1150'





February 7, 2022

Harris County M.U.D. #109 P. O. Box 680529 Houston, Texas 77268-0529

Attn: Mr. Paul Villarreal

Reference: Water Well #2

Dear Mr. Villarreal,

In accordance with your request, an abbreviated test was performed on the District's No, 2 water well to determine the current operating condition. The test was performed on February 3<sup>rd</sup> with the results outlined below:

|                         | WELL #2              |  |
|-------------------------|----------------------|--|
| STATIC LEVEL            | 168 feet             |  |
| OPERATING PRESSURE      | 60 PSI               |  |
| PUMPING LEVEL FLOW RATE | 256 feet<br>1889 GPM |  |
| PUMP SETTING            | 400 feet             |  |
| PUMP SUBMERGENCE        | 144 feet             |  |
| SAND START UP