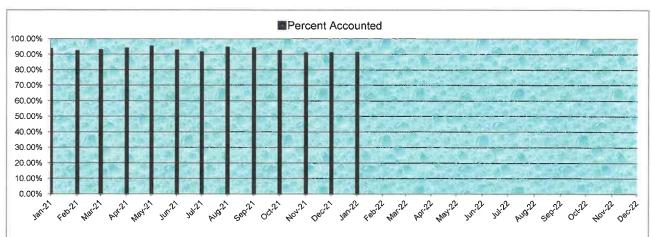

8. **Review Operations Report and authorize repairs**. President Parker recognized Mr. Gehrke, who presented the Operations Report dated February 15, 2022 and a list of

delinquent accounts, copies of which are attached hereto as *Exhibit F*. Mr. Gehrke reported that 90.88% of the water pumped was billed for the period January 1, 2021 through January 31, 2022.