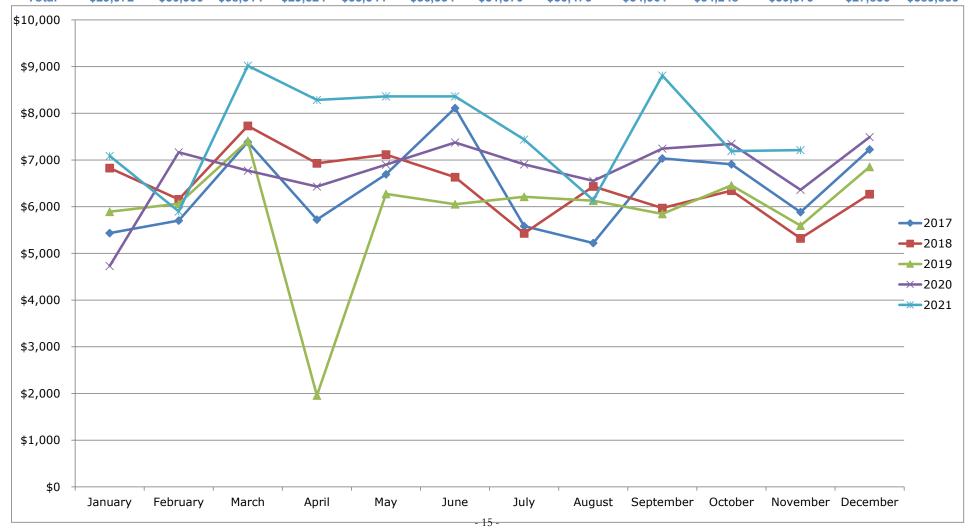

## Disbursements for February 15, 2022:

| #2181: Ad Valorem Appraisals Inc; Tax A/C Fee-2/2022 #2182: Perdue Brandon Fielder Collins & Mott; Tax Atty Fee: 1/2022 #2183: Azalea & Leonel Perez Jr; Refund 108-492-000-0014 #2184: Mark M & Glenda K Milner; Refund 102-065-000-0002 #2185: Jeffrey R Sullivan; Refund 115-511-023-0036 #2186: Kenneth & Linda Jenkins; Refund 123-226-004-0044 #2187: FKH SFR Propco B Hld Lp; Refund 115-511-018-0014 #2188: Phillip S & Cynthia Czervinske; Refund 114-350-013-0026 #2189: Kerry D & Carol L Oday; Refund 114-350-016-0035 #2190: Element Fleet Corporation; Refund 0210477 #2191: Spirit of Texas Bank; Refund 138-348-001-0014 | \$2,859.02<br>720.68<br>913.87<br>120.00<br>120.00<br>120.00<br>139.07<br>120.00<br>120.00<br>1.20<br>1,367.23<br>572.02 |
|------------------------------------------------------------------------------------------------------------------------------------------------------------------------------------------------------------------------------------------------------------------------------------------------------------------------------------------------------------------------------------------------------------------------------------------------------------------------------------------------------------------------------------------------------------------------------------------------------------------------------------------|--------------------------------------------------------------------------------------------------------------------------|
| #2192: Kimberly A Gibbs; Refund 111-529-000-0079                                                                                                                                                                                                                                                                                                                                                                                                                                                                                                                                                                                         | <u>572.02</u>                                                                                                            |
| Total Disbursements for February 15, 2022                                                                                                                                                                                                                                                                                                                                                                                                                                                                                                                                                                                                | \$7,173.09                                                                                                               |