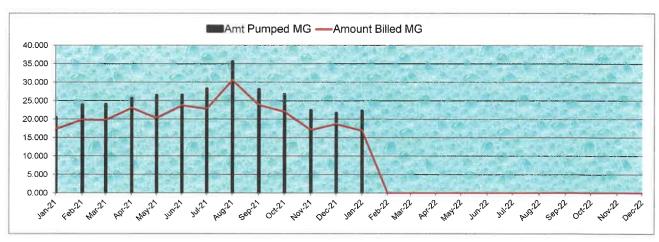

8. **Review Operations Report and authorize repairs**. President Parker recognized Mr. Gehrke, who presented the Operations Report dated February 15, 2022 and a list of

delinquent accounts, copies of which are attached hereto as *Exhibit F*. Mr. Gehrke reported that 90.88% of the water pumped was billed for the period January 1, 2021 through January 31, 2022.